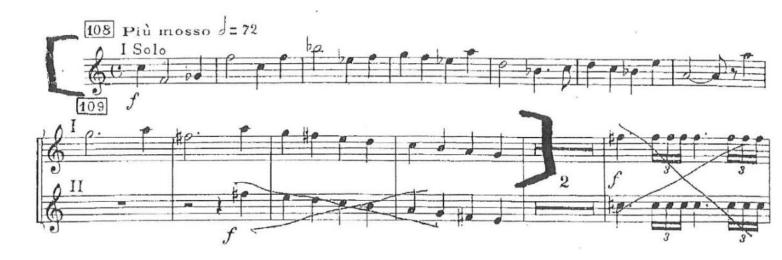

#### **Musical Excerpts**

- Copland: An Outdoor Overture (quarter note = 75)
- Shostakovich: Symphony No. 5, IV (half note = 72)
- Ravel: Pictures at an Exhibition