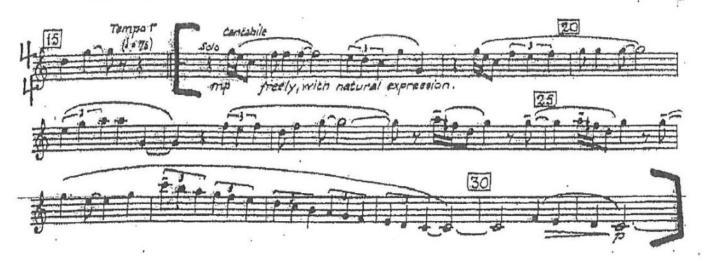

#### **Musical Excerpts**

- Copland: An Outdoor Overture (quarter note = 75)
- Shostakovich: Symphony No. 5, IV (half note = 72)
- Ravel: Pictures at an Exhibition

# 1 Copland: An Outdoor Overture

1st Trumpet in Bb

in  $B^b$ 