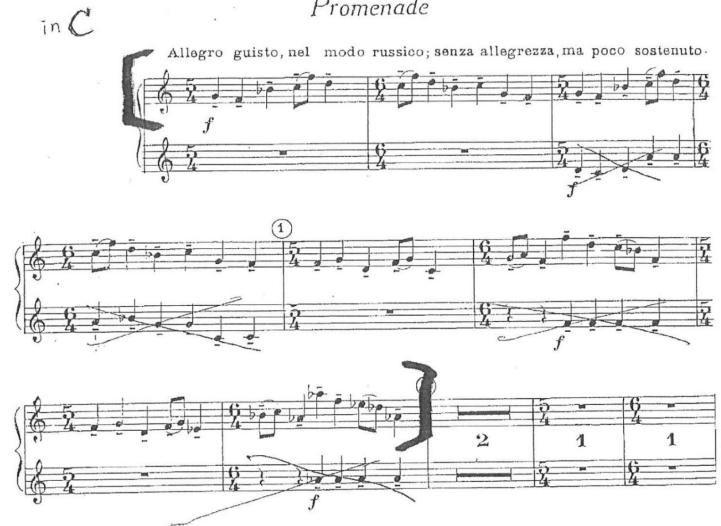

#### **Musical Excerpts**

- Copland: An Outdoor Overture (quarter note = 75)
- Shostakovich: Symphony No. 5, IV (half note = 72)
- Ravel: Pictures at an Exhibition

## Promenade