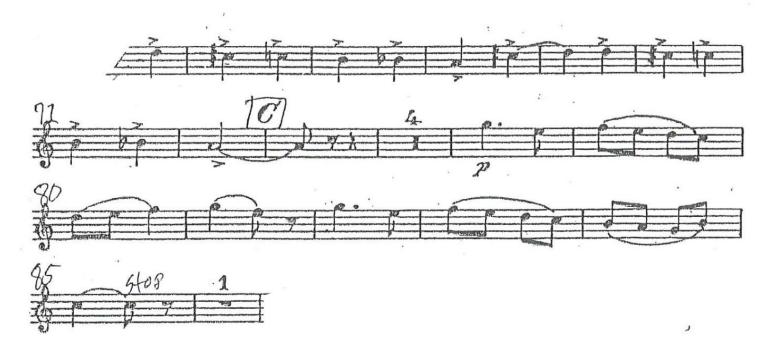

#### **Musical Excerpt**

• Dance of the Tumblers by Rimsky-Korsakov (quarter note = 160)

### Excerpt located on next page

#### **Musical Excerpt**